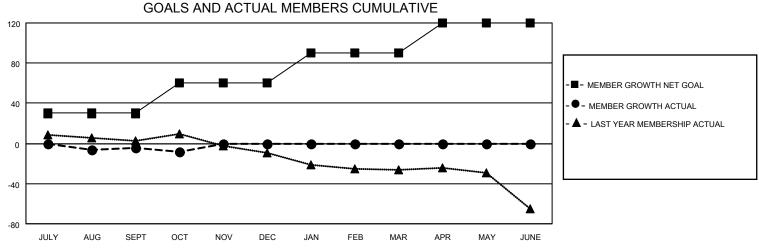

## District 202 M

| Clubs RESULTS FOR 2022-2023 |   |   |   | Members RESULTS FOR 2022-2023 |    |    |    |
|-----------------------------|---|---|---|-------------------------------|----|----|----|
|                             |   |   |   |                               |    |    |    |
| JULY/AUG/SEPT               | 0 | 0 | 2 | JULY/AUG/SEPT                 | 30 | 19 | 12 |
| OCT/NOV/DEC                 | 0 | 0 | 0 | OCT/NOV/DEC                   | 30 | 6  | 8  |
| JAN/FEB/MAR                 | 0 | 0 | 0 | JAN/FEB/MAR                   | 30 | 0  | 0  |
| APR/MAY/JUNE                | 0 | 0 | 0 | APR/MAY/JUNE                  | 30 | 0  | 0  |